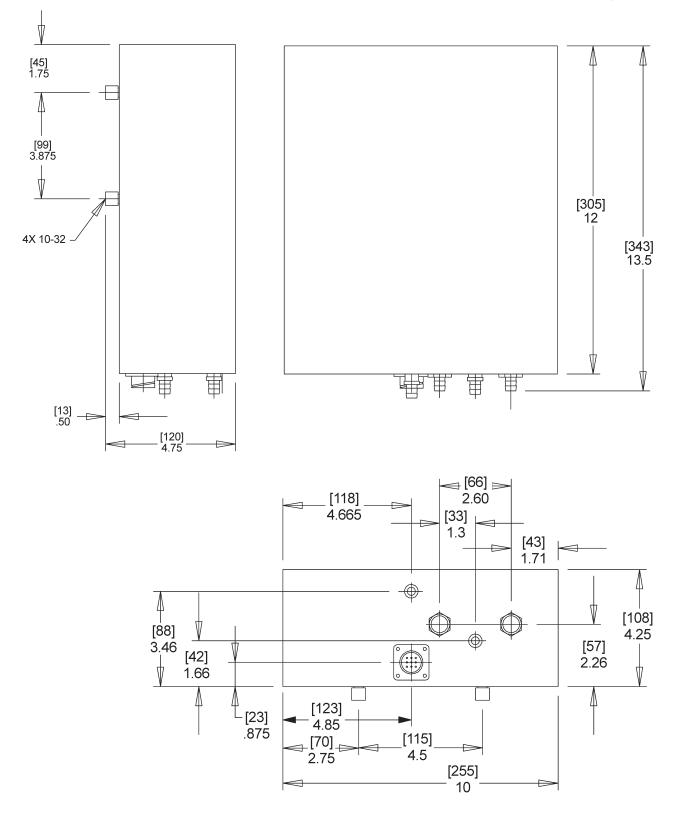

#### **DIMENSIONS:**

Width 10.0 inches (255 mm), Length 13.5 inches (343 mm), Height 4.75 inches (120 mm)

## **Outline Drawing**

Dimensions are for reference only

Copyright  $\ensuremath{\mathbb{C}}$  2017, Varex Imaging Corporation. All Rights Reserved.

Heat Exchanger

**HE-420** 120 VAC 50/60 Hz

HE-420

Heat Exchanger