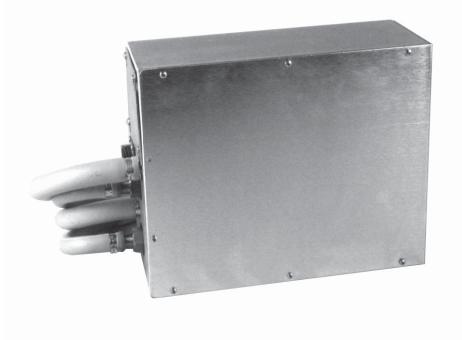

### Heat Exchanger (Oil to Water) Installation Information



#### **DESCRIPTION:**

Heat Exchanger (oil to water). For use with B180H and B240H housings.

Note: HE 420 requires the use of an HE 401 (water to air) cooler.

#### **PERFORMANCE:**

2.5 kW with the following conditions:

1) 1 GPM Water Flow using the HE 401 (water to air) cooler.

#### HOSE LENGTH:

23 feet maximum (7 meters)

#### **POWER REQUIREMENTS:**

HE 420 100 - 120 VAC 50/60 Hz 1.7 Amps

#### **DIMENSIONS:**

Width 10.0 inches (255 mm), Length 13.5 inches (343 mm), Height 4.75 inches (120 mm)

#### WEIGHT:

18.5 Pounds (8.4 kg)

**Oil Lines With Quick Disconnect Fittings:** To prevent air in housing from oil line quick disconnect fittings observe the following procedures.

- A. Do not put side pressure on fittings from tie wrapping to cable bundles or coiling in tight circles.