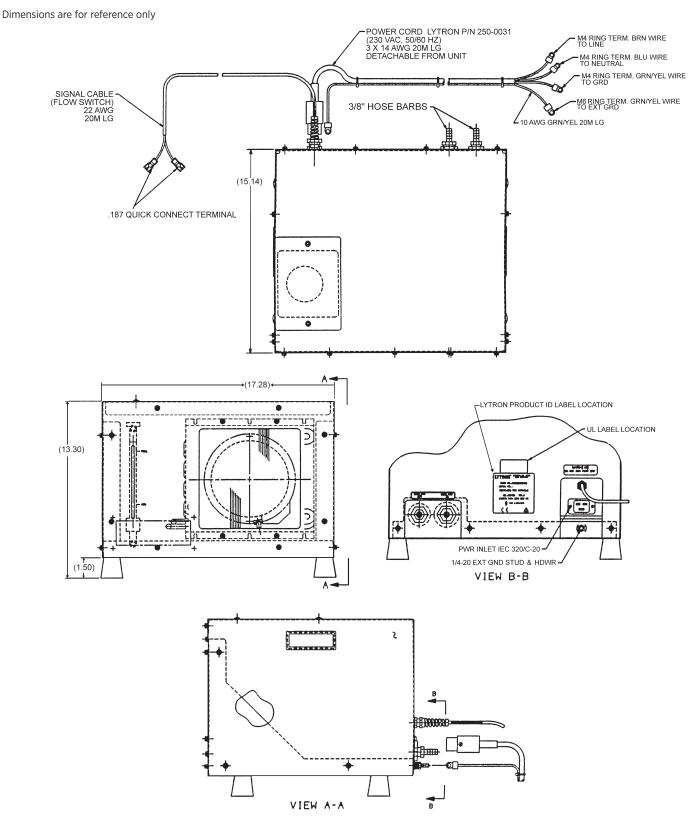

#### **DIMENSIONS:**

Width 15.14 inches (384 mm), Length 17.28 inches (439 mm), Height 13.3 inches (338 mm)

# Heat Exchanger

**Outline Drawing** 

Copyright  $\odot$  2017, Varex Imaging Corporation. All Rights Reserved.

HE-401