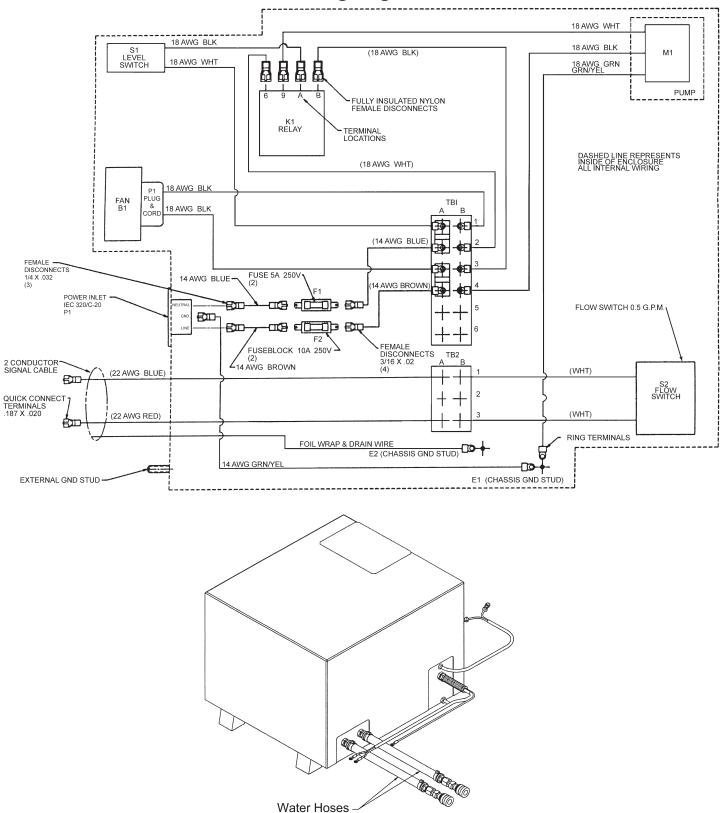

### **POWER REQUIREMENTS:**

50/60 Hz 200 - 230 VAC Flow Switch - Normally Closed contacts with 0.5 gal/ min water flow.

## Wiring Diagram

Copyright  $\odot$  2017, Varex Imaging Corporation. All Rights Reserved.

Heat Exchanger

Copyright © 2017, Varex Imaging Corporation. All Rights Reserved.