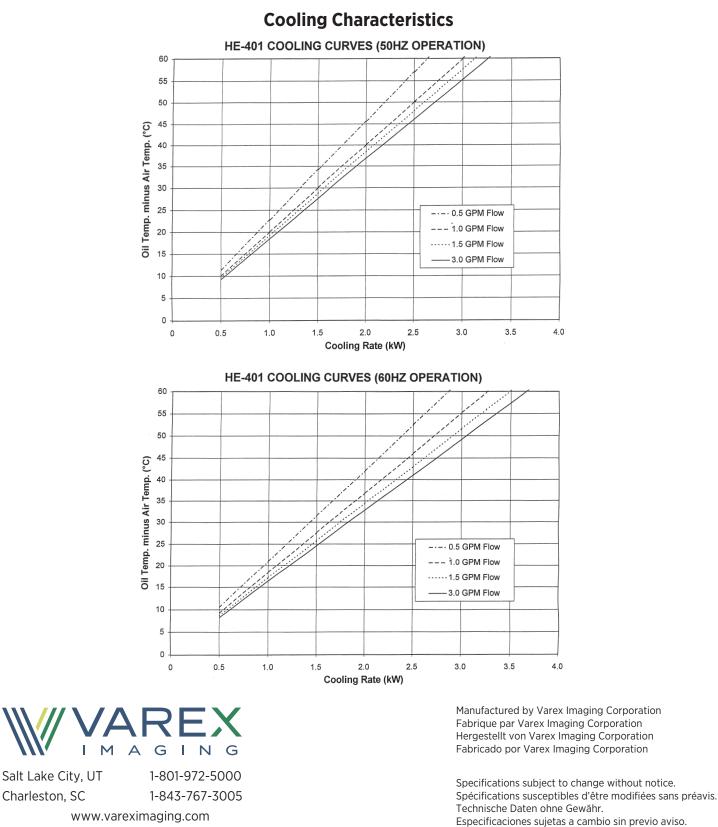

#### **PERFORMANCE:**

2.7 kW

**Water Hoses:** For use between HE-401 and Oil to Water Heat Exchangers.

The hoses are supplied with Quick Disconnects on each end. (Note - Quick Disconnects on HE-401 are not the same as used with Oil to Water Heat Exchanger. Orient hoses to each Heat Exchanger before installing the Hoses.) IK-120 - 30 meters (98.4 feet) IK-121 - 40 meters (131.2 feet)