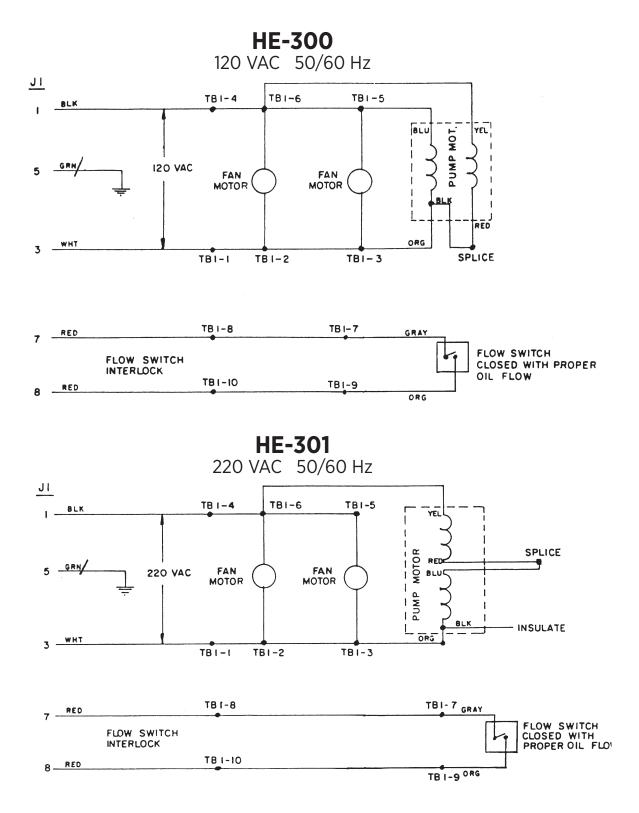

## **POWER REQUIREMENTS:**

HE 300 110 - 120 Vac 50/60 Hz 2.0 Amps HE 301 220 - 230 Vac 50/60 Hz 1.1 Amps

#### FAIL SAFE DEVICES:

Flow Switch - normally open contacts. Contacts closed with adequate oil flow.

# Wiring Diagram

Copyright  $\odot$  2017, Varex Imaging Corporation. All Rights Reserved.

HE-300

Heat Exchanger

Salt Lake City, UT Charleston, SC

ty, UT 1-801-972-5000 SC 1-843-767-3005 www.vareximaging.com Manufactured by Varex Imaging Corporation Fabrique par Varex Imaging Corporation Hergestellt von Varex Imaging Corporation Fabricado por Varex Imaging Corporation