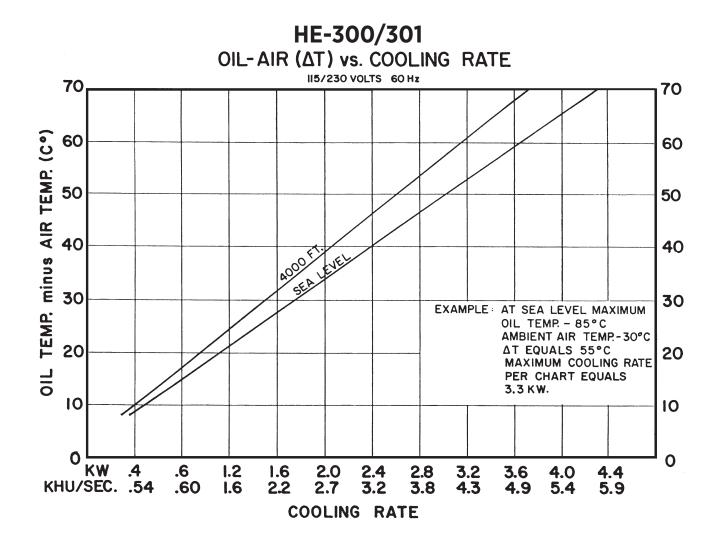

#### **PERFORMANCE:**

3 kW with 50° Delta T (243,000 Hu per minute). Refer to cooling chart for other Delta T ratings.