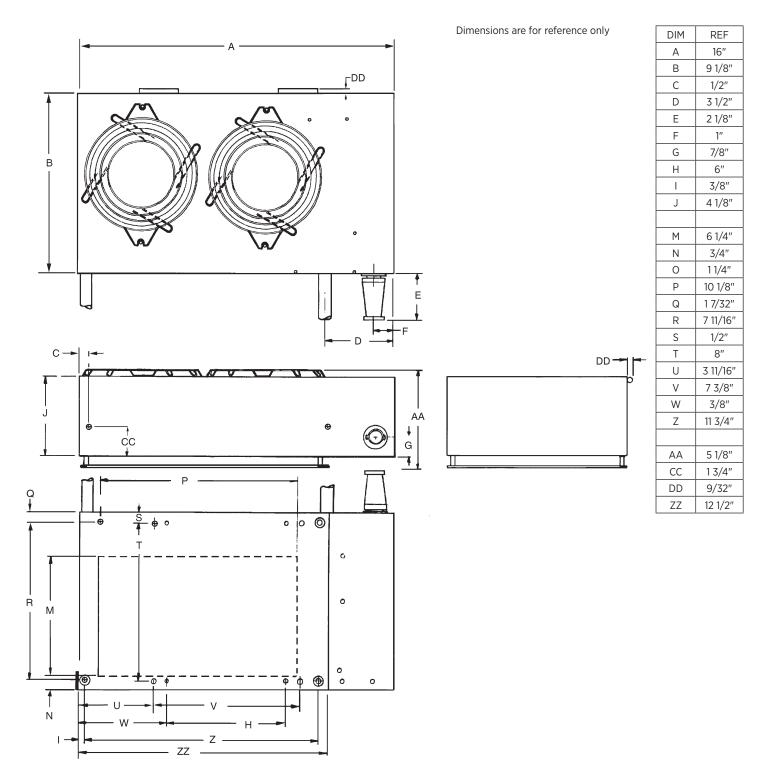

#### DIMENSIONS:

Width - 9.125 inches (232 mm), Length - 16 inches (407 mm), Height - 5.25 inches (134 mm)

# **Outline Drawing**

Copyright  $\ensuremath{\mathbb{C}}$  2017, Varex Imaging Corporation. All Rights Reserved.

HE-300

Heat Exchanger