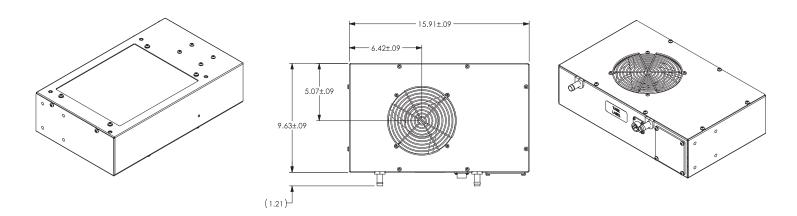

#### **DIMENSIONS:**

Width - 9.6 inches (244 mm) Length - 15.9 inches (404 mm) Height - 4.4 inches (112 mm)

#### **WEIGHT:**

27.5 Pounds (12.5 kg)