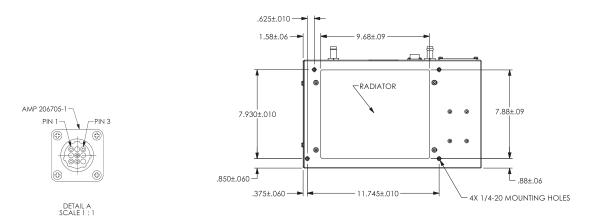

#### Dimensions are for reference only

| PIN (AMP 66099-4) | WIRE         |     |                     |
|-------------------|--------------|-----|---------------------|
| 1                 | BLACK        | l — |                     |
| 5                 | GREEN/YELLOW |     | POWER, PUMP AND FAN |
| 3                 | WHITE        |     |                     |
| 7                 | PINK         | l—  | FLOW SWITCH         |
| 8                 | PINK         |     | FLOW SWIICH         |