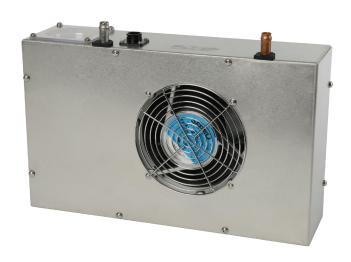

#### **DESCRIPTION:**

Heat Exchanger (oil to air) with single fan. This system uses an accumulator (integral to the pump) for oil volume changes due to temperature changes.

#### **DIMENSIONS:**

Width - 9.6 inches (244 mm) Length - 15.9 inches (404 mm) Height - 4.4 inches (112 mm)

#### **WEIGHT:**

27.5 Pounds (12.5 kg)