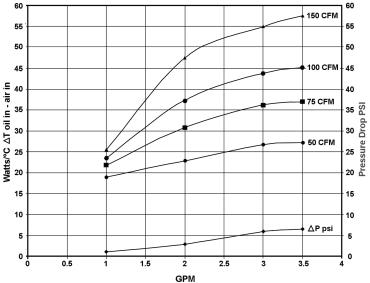

#### PERFORMANCE:

2.0 kW maximum continuous - Refer to cooling chart for DT ratings.