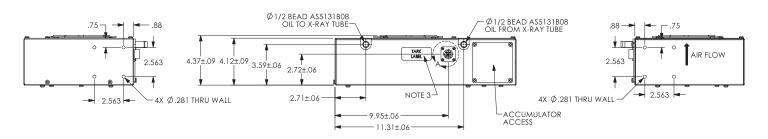

#### **OIL HOSES:**

30 inches minimum (0.75 meters) 40 feet maximum (12 meters)

## **CONNECTING OIL LINES WITH QUICK DISCONNECT FITTINGS:**

To prevent air in housing from oil line quick disconnect fittings observe the following procedures.

- Α. Do not apply any side pressure on fittings such as from tie-wrapping to cable bundles or looping in tight circles.
- В. Never run heat exchanger with fittings disconnected.