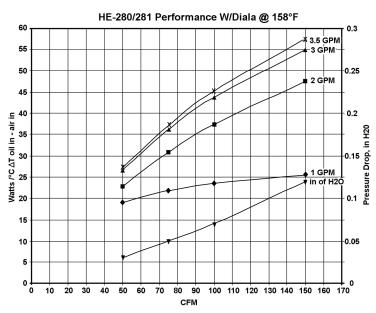

#### PERFORMANCE:

2.0 kW maximum continuous - Refer to cooling chart for DT ratings.