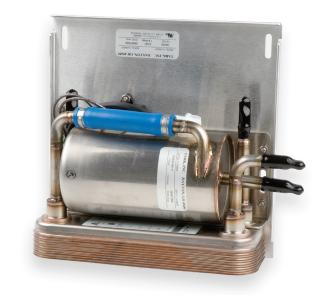

Heat Exchanger (Oil to Water) Installation Information

### **DESCRIPTION:**

Heat Exchanger (oil to water). For use with B-130H, B-150H, B-160H and B-180H housings.