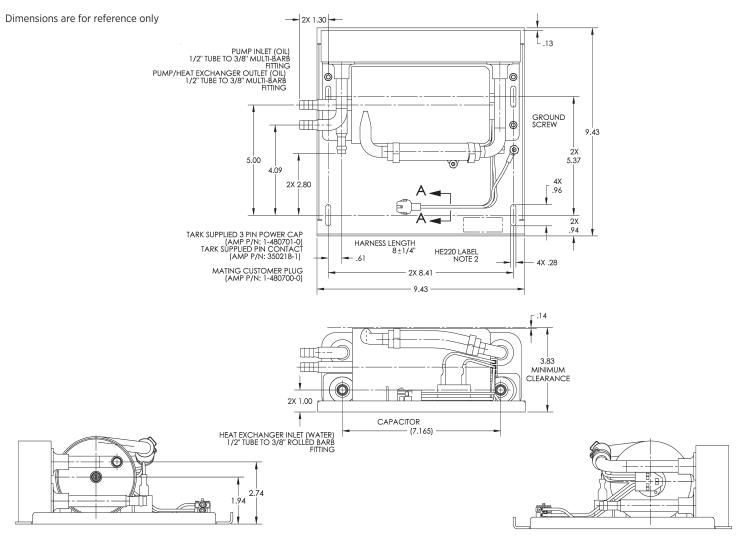

#### **DIMENSIONS:**

Width 9.43 inches (240 mm), Length 9.43 inches (240 mm), Height 3.83 inches (97 mm)

# **Outline Drawing**