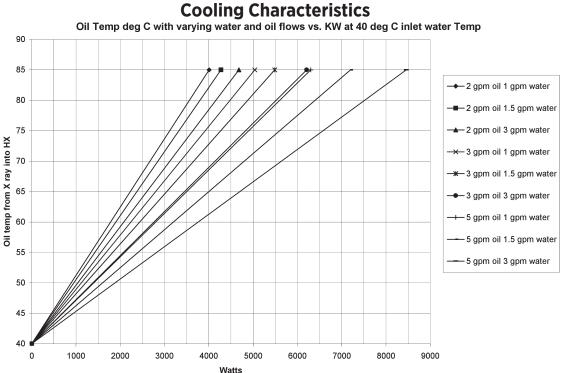

#### **PERFORMANCE:**

2.0 kW with the following conditions: 1) 2 GPM Water Flow (36°C)