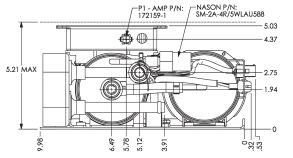

#### **DIMENSIONS:**

Width 9.980 inches (253 mm) Length 9.090 inches (231 mm) Height 5.210 inches (132 mm)

## HE-220.8D REV2

-2X .51 -0

0

Heat Exchanger

**Outline Drawing** 

8.53

111