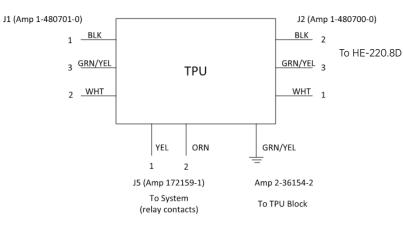

### Wiring Diagram

| 7 WHT     | 1   | BLK<br>RED |  | essure<br>Itch |
|-----------|-----|------------|--|----------------|
|           | 7   | WHT        |  |                |
|           | 2   | WHT        |  |                |
| g RED RIL | a . | RED        |  | RTD            |

| 1 | WHT     |             |
|---|---------|-------------|
| 2 | BLK     | OIL<br>PUMP |
| 3 | GRN/YEL |             |

Manufactured by Varex Imaging Corporation

Specifications subject to change without notice.