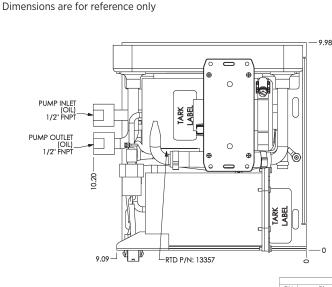

#### **DIMENSIONS:**

Width 9.980 inches (253 mm) Length 9.090 inches (231 mm) Height 5.210 inches (132 mm)

## HE-220.8D REV2

-2X .51 -0

0

Heat Exchanger

**Outline Drawing** 

8.53

111