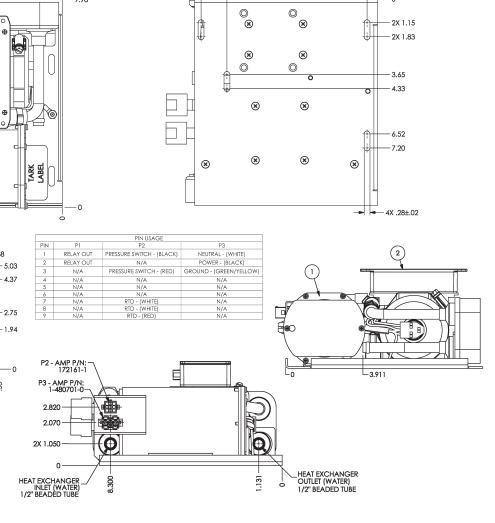

#### **DIMENSIONS:**

Width 9.980 inches (253 mm) Length 9.090 inches (231 mm) Height 5.210 inches (132 mm)

## HE-220.8D REV2

-2X .51 -0

0

Heat Exchanger

**Outline Drawing** 

8.53

111