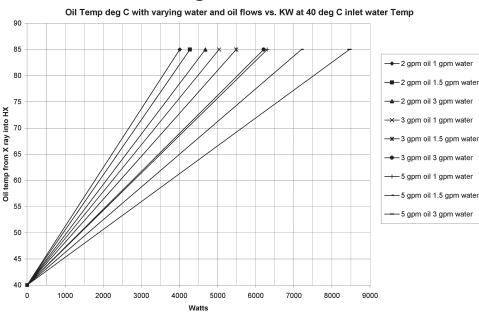

### **Cooling Characteristics**

138558-000 Rev C 03/2022

#### **PERFORMANCE:**

2.0 kW with the following conditions:1) 2 GPM Water Flow (36°C)