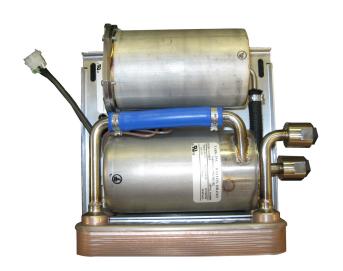

Heat Exchanger (Oil to Water)

#### **DESCRIPTION:**

Heat Exchanger (oil to water). For use with B-130H, B-150H, B-160H and B-180H housings.