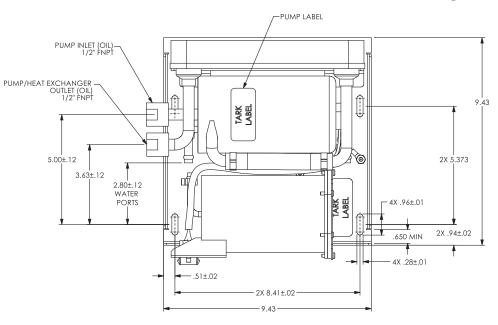

# **Outline Drawing**

### Heat Exchanger

Dimensions are for reference only

#### **DIMENSIONS:**

Width 9.43 inches (240 mm) Length 9.43 inches (240 mm) Height 3.83 inches (97 mm)