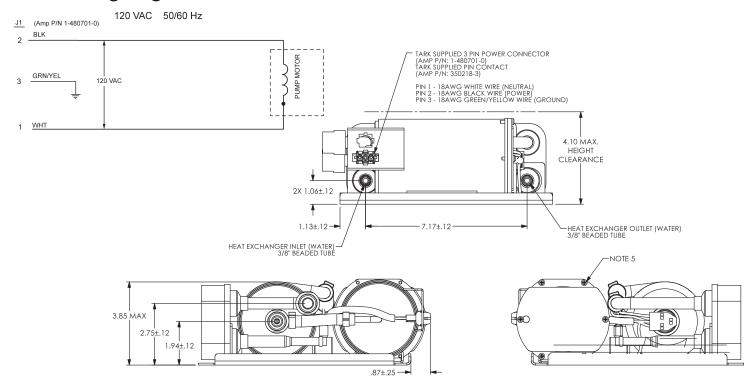

#### **POWER REQUIREMENTS:**

100 - 120 VAC 50/60 Hz 2.0 Amps

### Heat Exchanger

Dimensions are for reference only

# **Outline Drawing**

## **Wiring Diagram**

Salt Lake City, UT

1-801-972-5000

For a complete listing of our global offices, visit www.vareximaging.com

Manufactured by Varex Imaging Corporation

Specifications subject to change without notice.