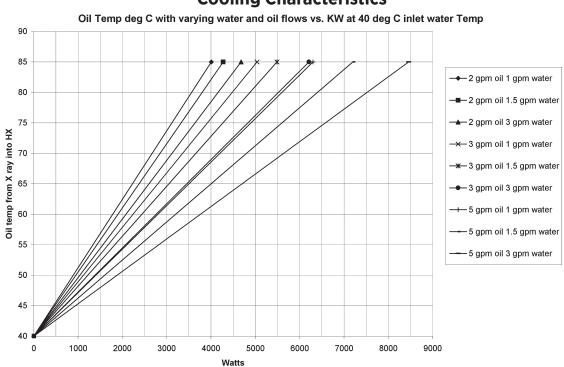

# **Cooling Characteristics**

#### **PERFORMANCE:**

2.0 kW with the following conditions: 1) 2 GPM Water Flow (36°C)