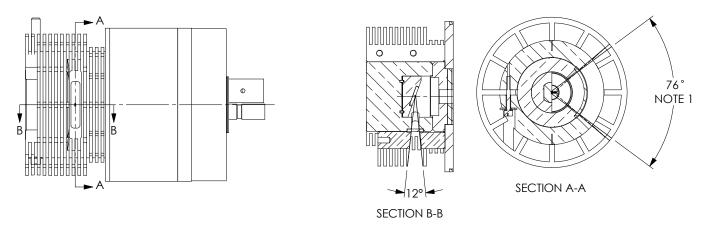

## **Beam Coverage**

Nominal Focal Spot 1.0mm (W) x 0.8mm (L)

WARNING

Beryllium windows transmit a very high level of long wavelength X-radiation, which can injure human tissue. Injury may occur from even very short exposures to the primary X-ray beam. Follow all precautions necessary to avoid radiation exposure to humans.