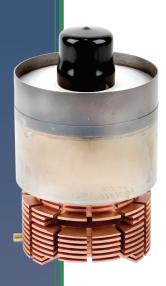

### **Product Description**

The MCS-140 is a 140 kV, air cooled stationary anode metal ceramic x-ray source. This source is specifically designed for Imaging Applications.