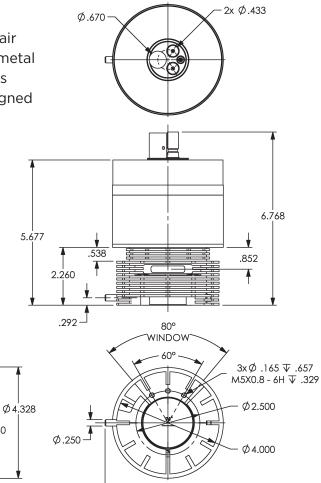

#### **X-Ray Tube Specifications**

Ø3.250

| Maximum Peak Voltage          | 140 kV  |
|-------------------------------|---------|
| Anode to Ground               | 140 kV  |
| Cathode to Ground             | 140 kV  |
| Focal Spot - IEC 60336 1.0 W  | x 0.8 L |
| Maximum Continuous Rating<br> |         |
| Cooling Medium                | Air     |

| Target Material Tungsten                 |  |
|------------------------------------------|--|
| Target Angle 20°                         |  |
| Radiation Coverage 72°                   |  |
| X-Ray Tube Assembly Permanent Filtration |  |
| 2.0 mm Be                                |  |
| Weight 4.15 kg                           |  |

2.45 -

.394

.069

Ш

1.449

-> 2x 1.485

Ø4.221

Ø4.300