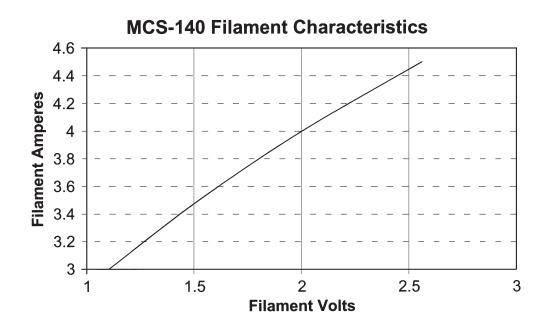

**

Ø3.250

| Maximum Peak Voltage          | 140 kV  |
|-------------------------------|---------|
| Anode to Ground               | 140 kV  |
| Cathode to Ground             | 140 kV  |
| Focal Spot - IEC 60336 1.0 W  | x 0.8 L |
| Maximum Continuous Rating<br> |         |
| Cooling Medium                | Air     |

| Target Material Tungsten                 |  |
|------------------------------------------|--|
| Target Angle 20°                         |  |
| Radiation Coverage 72°                   |  |
| X-Ray Tube Assembly Permanent Filtration |  |
| 2.0 mm Be                                |  |
| Weight 4.15 kg                           |  |

2.45 -

.394

.069

Ш

1.449

-> 2x 1.485

Ø4.221

Ø4.300



# **MCS-140**

## **Beam Coverage**

Nominal Focal Spot 1.0mm (W) x 0.8mm (L)





WARNING

Beryllium windows transmit a very high level of long wavelength X-radiation, which can injure human tissue. Injury may occur from even very short exposures to the primary X-ray beam. Follow all precautions necessary to avoid radiation exposure to humans.

The radiation dose rate cannot be accurately measured with conventional radiation measurement instruments. Radiation intensity in each installation will vary, and calibration must include the effects of long wavelength X-radiation.

Fumes from beryllium metal (or its compounds) as well as dust can be hazardous if inhaled. During use, corrosion products may occur on the beryllium window, but these should not be scraped off, machined, or otherwise removed. Tube unit disposal should conform to federal, state, and local regulations